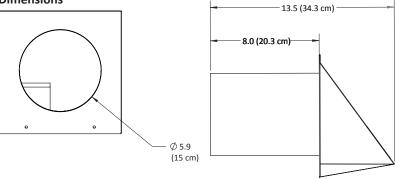

# **Dimensions**

#### **■** Standard Features

- Epoxy powder coated
- · Gloss white color
- 26 gauge galvanized substrate
- 5.9" (15 cm) diameter duct connector allows installer sufficient room to fill air gap once the hood is inserted into a 6" (15.2 cm) diameter core hole in wall
- HVI Certified
- 5 year limited warranty