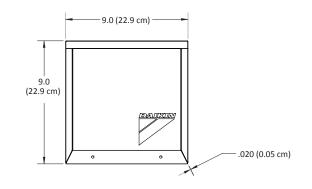

# **Dimensions**

# Single Pack Shipping Info

- Shipping carton dimensions: 9" H x 9" D x 17" W (22.9 cm H x 22.9 cm D x 43.2 cm W)
- Shipping weight: 3 lbs. (1.36 kg)